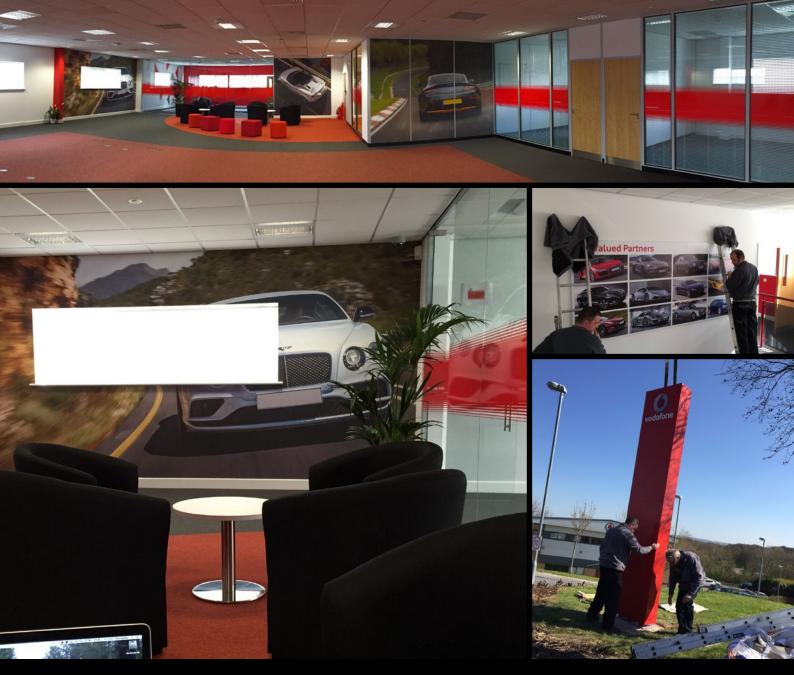

#### FACTS & FIGURES...

Our graphics install at Vodafone Automotive UK's head office used more than 160m<sup>2</sup> of graphics over two floors of the building. The installation took four people three days to complete & included 12 specially made acoustic echo-reducing panels. Our external 'totem' sign is 4m tall and delivered to site on a flatbed car transporter – the largest vehicle we could get hold of!