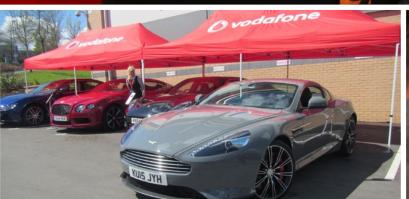

#### FACTS & FIGURES...

Vodafone Automotive's new headquarters became operational on April 20th, with a special open evening for employees and their families taking place on April 22nd. The Lord-Lieutenant of Lancashire, Lord Shuttleworth KCVO, after whom Shuttleworth House is named, officially opened the building on 27th April 2015.