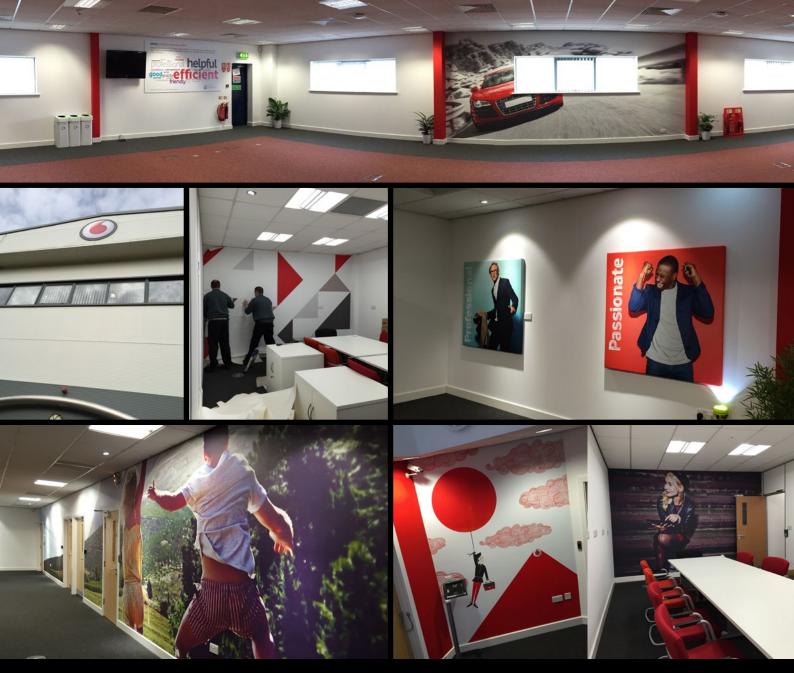

#### FACTS & FIGURES...

Our graphics install at Vodafone Automotive UK's head office used more than 160m<sup>2</sup> of graphics over two floors of the building. The installation took four people three days to complete & included 12 specially made acoustic echo-reducing panels. Our external 'totem' sign is 4m tall and delivered to site on a flatbed car transporter – the largest vehicle we could get hold of!