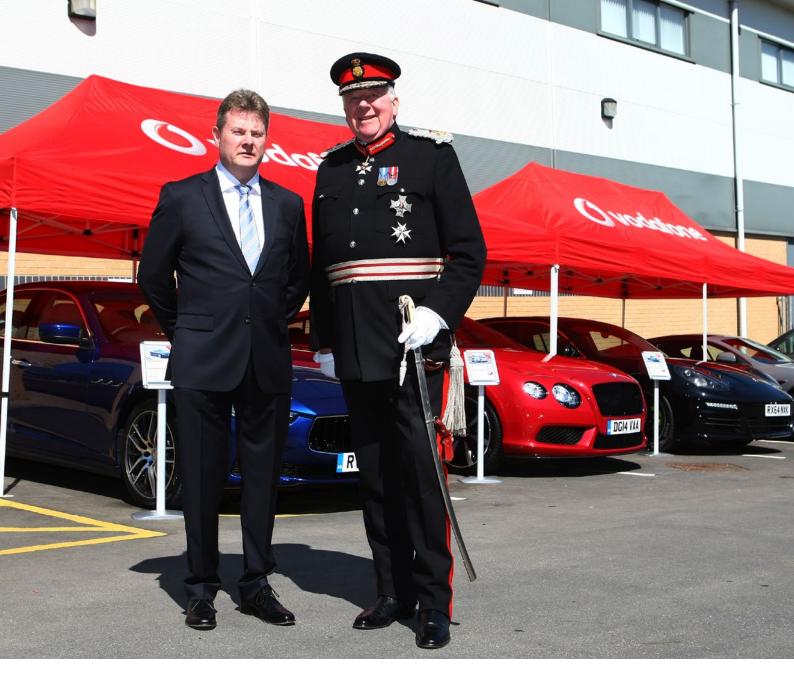

#### FACTS & FIGURES...

Vodafone Automotive's new headquarters became operational on April 20th, with a special open evening for employees and their families taking place on April 22nd. The Lord-Lieutenant of Lancashire, Lord Shuttleworth KCVO, after whom Shuttleworth House is named, officially opened the building on 27th April 2015.

Vodafone Automotive UK Ltd Shuttleworth House Opened by HM Lord-Lieutenant of Lancashire The Lord Shuttleworth KCVO 27 April 2015